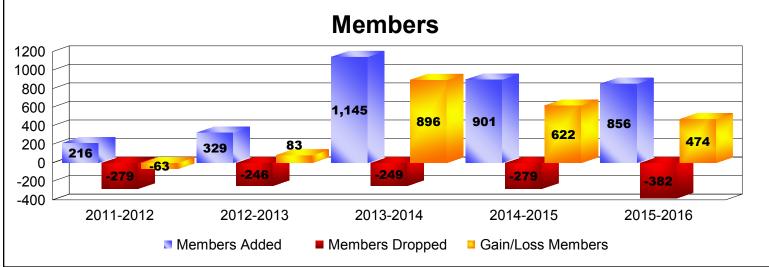

| Year                                                | New<br>Clubs | Dropped<br>Clubs | Gain/<br>Loss<br>Clubs | New<br>Members | Charter<br>Members | Reinstate<br>Members | Transfer<br>Members         | Total<br>Member<br>Added | Total<br>Members<br>Dropped | Gain/<br>Loss<br>Members |
|-----------------------------------------------------|--------------|------------------|------------------------|----------------|--------------------|----------------------|-----------------------------|--------------------------|-----------------------------|--------------------------|
| 2011-2012                                           | 0            | -1               | -1                     | 211            | 0                  | 3                    | 2                           | 216                      | -279                        | -63                      |
| 2012-2013                                           | 3            | 0                | 3                      | 246            | 78                 | 4                    | 1                           | 329                      | -246                        | 83                       |
| 2013-2014                                           | 0            | -1               | -1                     | 1138           | 4                  | 1                    | 2                           | 1145                     | -249                        | 896                      |
| 2014-2015                                           | 0            | 0                | 0                      | 890            | 0                  | 3                    | 8                           | 901                      | -279                        | 622                      |
| 2015-2016                                           | 1            | 0                | 1                      | 817            | 34                 | 4                    | 1                           | 856                      | -382                        | 474                      |
| Average                                             | 1            | 0                | 0                      | 660            | 23                 | 3                    | 3                           | 689                      | -287                        | 402                      |
| 3<br>2.5<br>2<br>1.5<br>1<br>0.5<br>0<br>-0.5<br>-1 | 0            | -1               | 3                      | 3              | _01                | -1                   | 0_0                         | 0 1                      | <u> </u>                    |                          |
| 2011-2012                                           |              |                  | 2012-2013<br>New Clubs |                | 2013-20            |                      | 2014-2015<br>iin/Loss Clubs |                          | 2015-2016                   |                          |